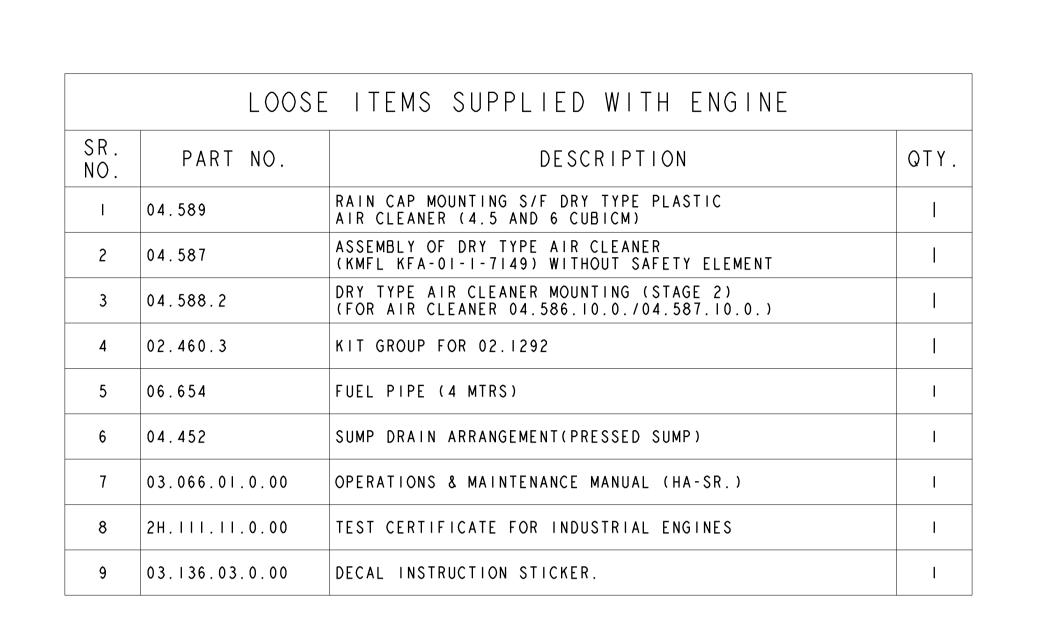

FOLD 4

| GENERAL TORQUE SPECIFICATION FOR STANDARD FASTNERS (FOR ENGINE PERIPHERALS) |                             |              |
|-----------------------------------------------------------------------------|-----------------------------|--------------|
| SR.<br>NO.                                                                  | DESCRIPTION                 | TORQUE<br>Nm |
| I                                                                           | ALL M8XI.25 SCREW/BOLT 8.8  | 25           |
| 2                                                                           | ALL MIOXI.5 SCREW/BOLT 8.8  | 35           |
| 3                                                                           | ALL MI2XI.75 SCREW/BOLT 8.8 | 70           |
| 4                                                                           | MI2XI.5 STEEL BANJO SCREW   | 20           |
| 5                                                                           | MI4XI.5 STEEL BANJO SCREW   | 25           |