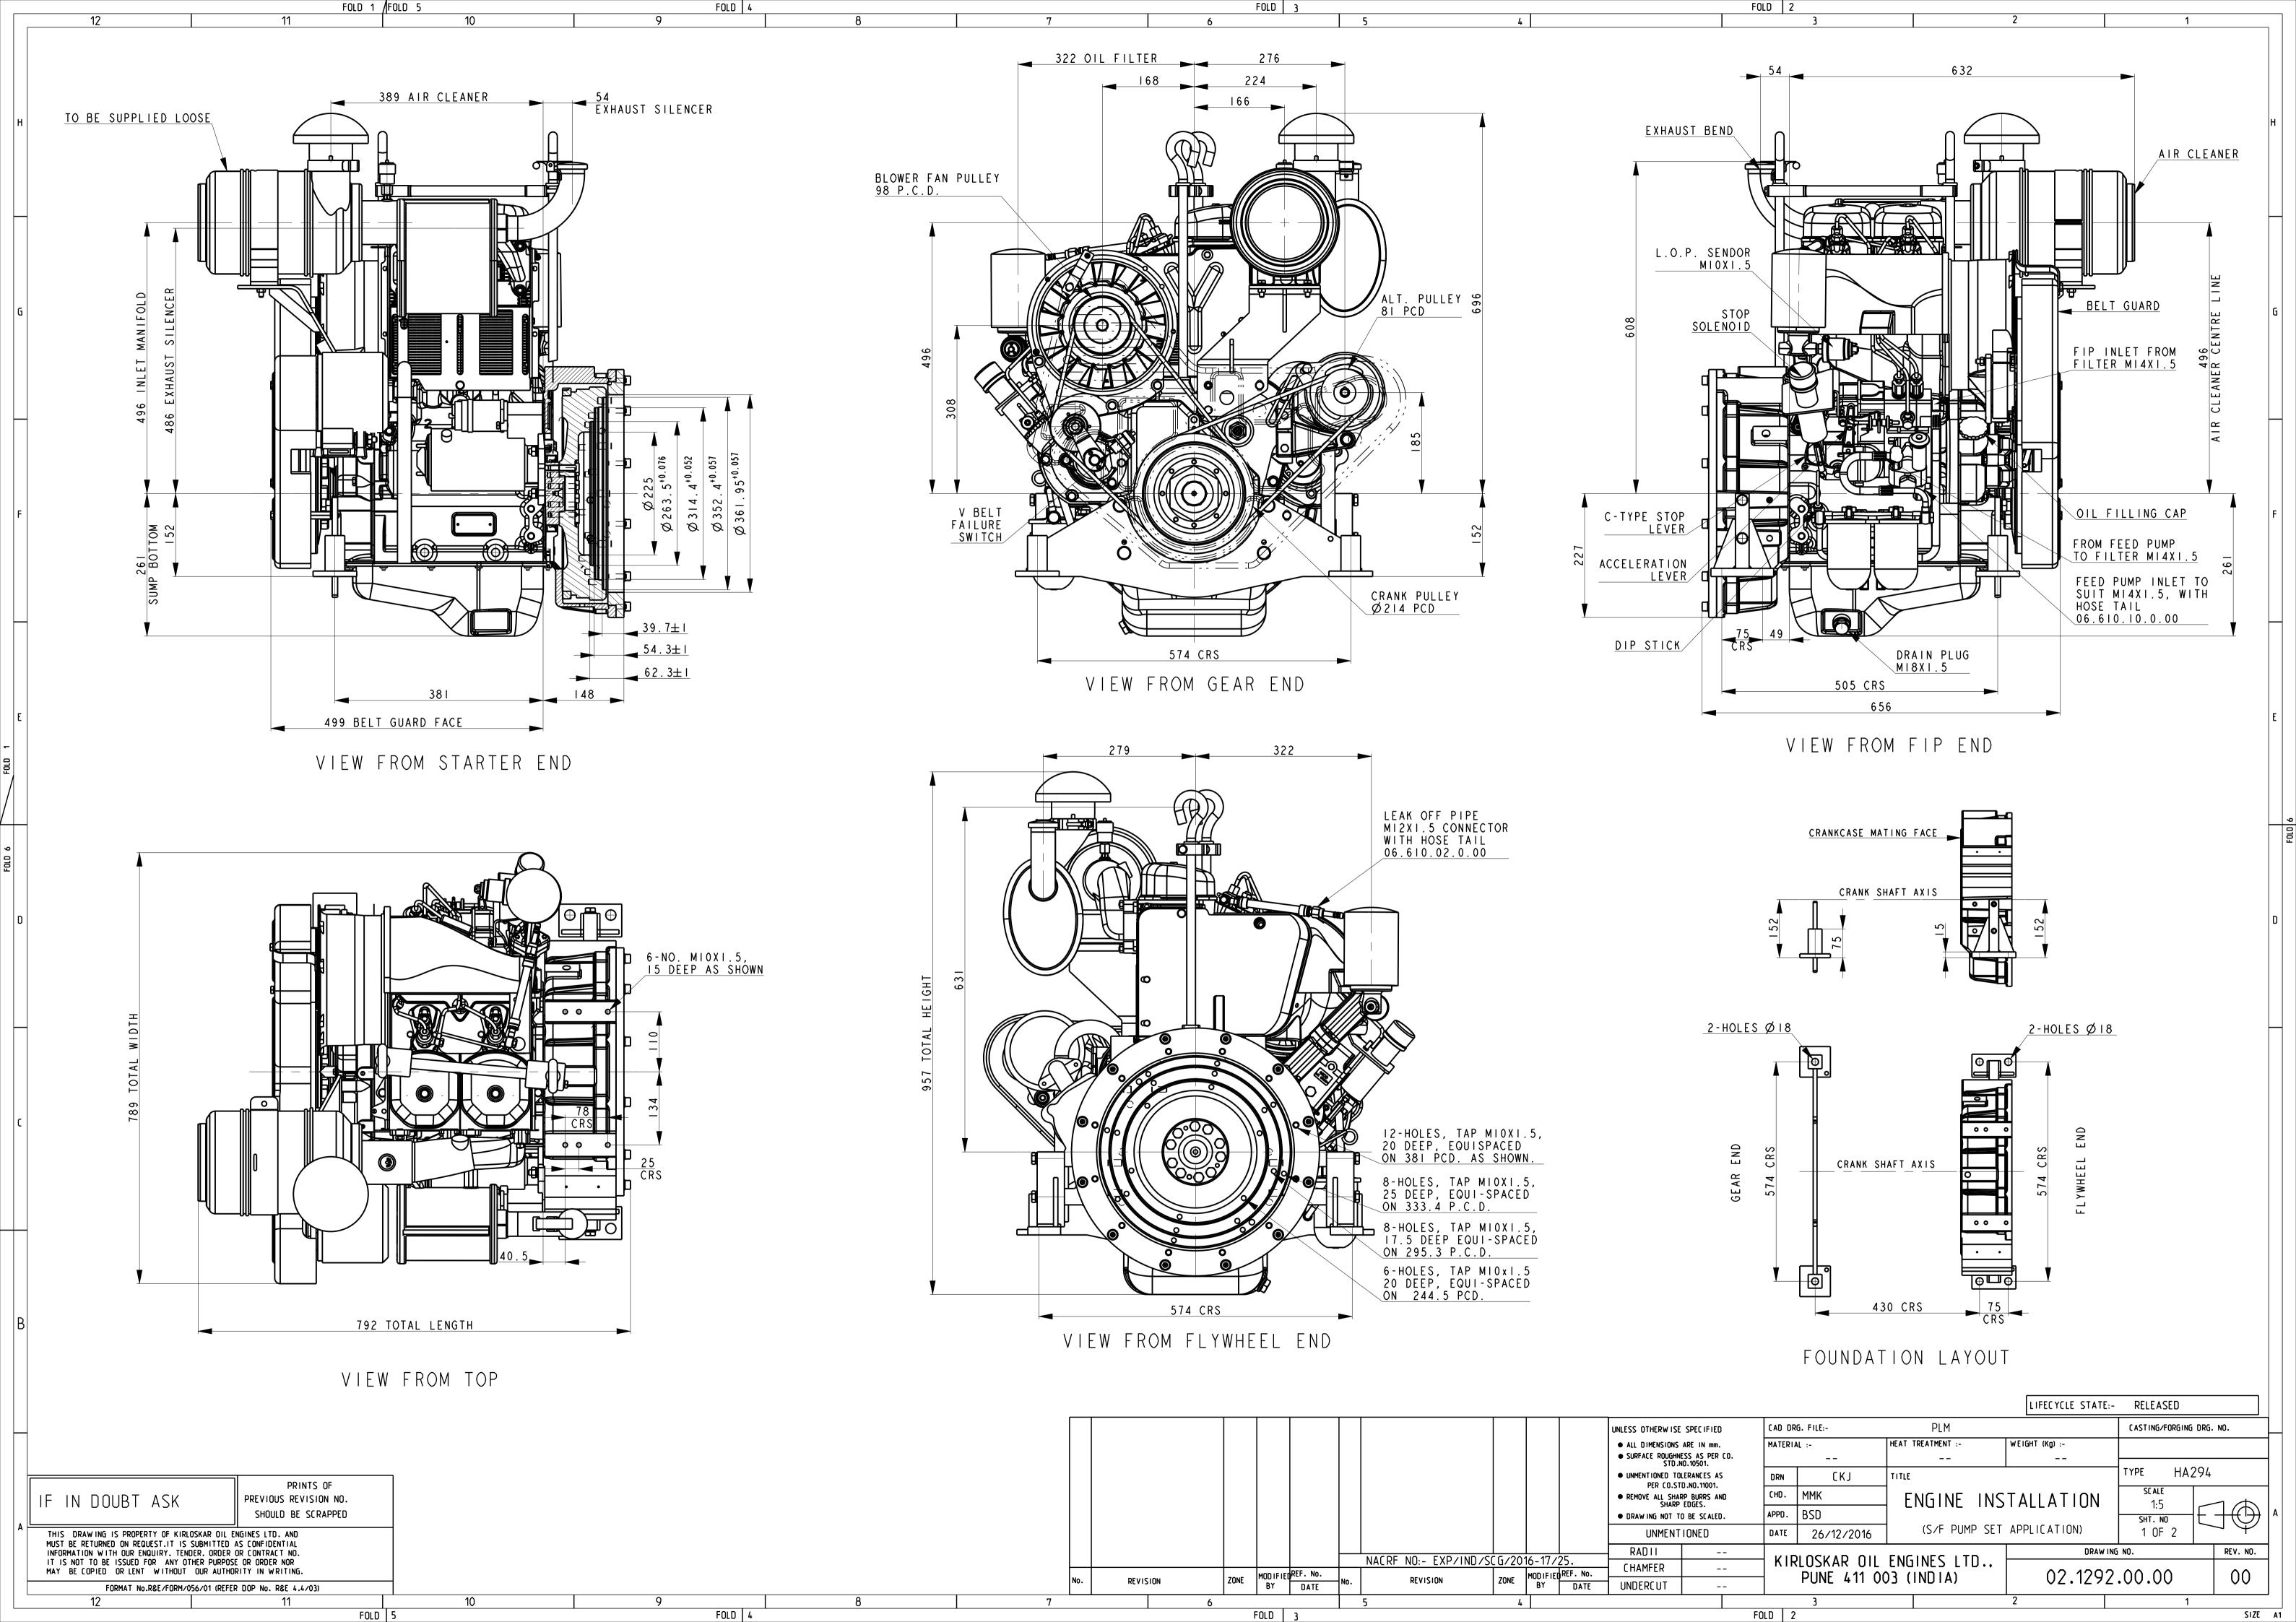

FOLD 4

FOLD 2

FOLD 3

LIFECYCLE STATE:- RELEASED CAD DRG. FILE:-PLMCASTING/FORGING DRG. NO. UNLESS OTHERWISE SPECIFIED ALL DIMENSIONS ARE IN mm.
 SURFACE ROUGHNESS AS PER CO. STD.NO.10501. HEAT TREATMENT :-WEIGHT (Kg) :-MATERIAL :-HA294 CKJ • UNMENTIONED TOLERANCES AS TITLE DRN PER CO.STD.NO.11001. SC ALE CHD. | MMK ENGINE INSTALLATION • REMOVE ALL SHARP BURRS AND SHARP EDGES. 1:5 APPD. BSD • DRAWING NOT TO BE SCALED. (S/F PUMP SET APPLICATION) DATE 26/12/2016 2 OF 2 UNMENTIONED DRAWING NO. REV. NO. NACRF NO:- EXP/IND/SCG/2016-17/25. KIRLOSKAR OIL ENGINES LTD.. CHAMFER 02.1292.00.00 ZONE MODIFIED REF. No. BY DATE ZONE MODIFIEDREF. No.
BY DATE PUNE 411 003 (INDIA) REVISION UNDERCUT --FOLD 3 FOLD 2 SIZE A1