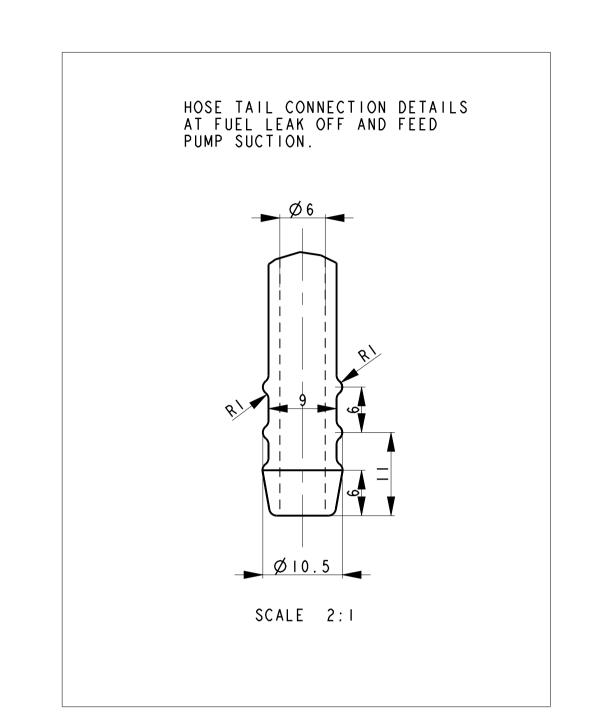

FOLD 4

| GENERAL TORQUE SPECIFICATION FOR STANDARD FASTNERS (FOR ENGINE PERIPHERALS) |                             |              |
|-----------------------------------------------------------------------------|-----------------------------|--------------|
| SR.<br>NO.                                                                  | DESCRIPTION                 | TORQUE<br>Nm |
| I                                                                           | ALL M8XI.25 SCREW/BOLT 8.8  | 25           |
| 2                                                                           | ALL MIOXI.5 SCREW/BOLT 8.8  | 35           |
| 3                                                                           | ALL MI2XI.75 SCREW/BOLT 8.8 | 70           |
| 4                                                                           | MI2XI.5 STEEL BANJO SCREW   | 20           |
| 5                                                                           | MI4XI.5 STEEL BANJO SCREW   | 25           |