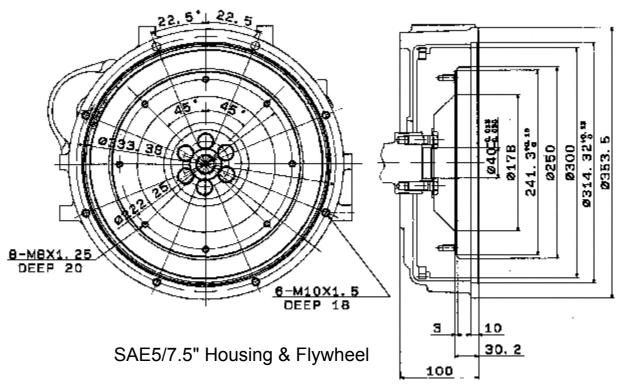

| UNLESS OTHERWISE SPECIFIED:<br>ALL DIMENSIONS IN MM<br>LINEAR TOLERANCES: +/- 0.5MM<br>ANGULAR TOLERANCES: +/- 1.0°           |              | NAME        | DATE        | Drawing | REV: SEE TABLE     |     |
|-------------------------------------------------------------------------------------------------------------------------------|--------------|-------------|-------------|---------|--------------------|-----|
|                                                                                                                               | DRAWN        | Ryan Housam | 04/08/2016  | A -     | $\wedge$ $\square$ | ]   |
|                                                                                                                               | CHK'D        |             |             |         | +(+)+(-+)          |     |
|                                                                                                                               | APPV'D       |             |             |         | $\psi \neg$        |     |
|                                                                                                                               | MATERIAL:    |             |             |         |                    | P/  |
|                                                                                                                               | +            | N/A         |             |         |                    |     |
| This drawing is the copyright of ENGINES PLUS Ltd<br>and may not be<br>copied or distrubted with out thier written permission |              |             |             |         |                    |     |
|                                                                                                                               | FINISH:      |             |             |         |                    | ТІТ |
|                                                                                                                               | DO NOT SCALE |             | SHEET SIZE: |         | SCALE: 1:1         |     |
|                                                                                                                               | D            | RAWING      | A3          |         | SHEET: 1 OF 1      | 7   |

## **ENGINES PLUS Ltd**

ART NO:

## NIZ4LE1XNPP02GA

TLE: Isuzu NIZ4LE1XNPP02GA Variable Speed Power Pack