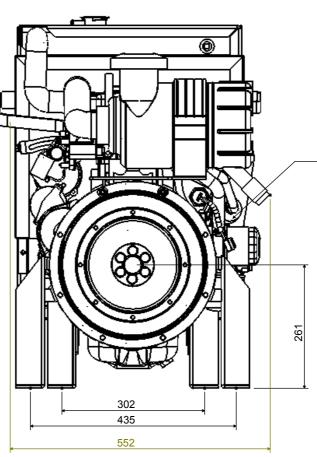

| UNLESS OTHERWISE SPECIFIED:<br>ALL DIMENSIONS IN MM<br>LINEAR TOLERANCES: +/- 0.5MM<br>ANGULAR TOLERANCES: +/- 1.0°           |              | NAME        | DATE        | Drawing | REV: SEE TABLE     |     |
|-------------------------------------------------------------------------------------------------------------------------------|--------------|-------------|-------------|---------|--------------------|-----|
|                                                                                                                               | DRAWN        | Ryan Housam | 04/08/2016  | A -     | $\wedge$ $\square$ | ]   |
|                                                                                                                               | CHK'D        |             |             |         | +(+)+(-+)          |     |
|                                                                                                                               | APPV'D       |             |             |         | $\psi \neg$        |     |
|                                                                                                                               | MATERIAL:    |             |             |         |                    | P/  |
|                                                                                                                               | +            | N/A         |             |         |                    |     |
| This drawing is the copyright of ENGINES PLUS Ltd<br>and may not be<br>copied or distrubted with out thier written permission |              |             |             |         |                    |     |
|                                                                                                                               | FINISH:      |             |             |         |                    | ТІТ |
|                                                                                                                               | DO NOT SCALE |             | SHEET SIZE: |         | SCALE: 1:1         |     |
|                                                                                                                               | D            | RAWING      | A3          |         | SHEET: 1 OF 1      | 7   |

## **ENGINES PLUS Ltd**

ART NO:

## NIZ4LE1XNPP02GA

TLE: Isuzu NIZ4LE1XNPP02GA Variable Speed Power Pack