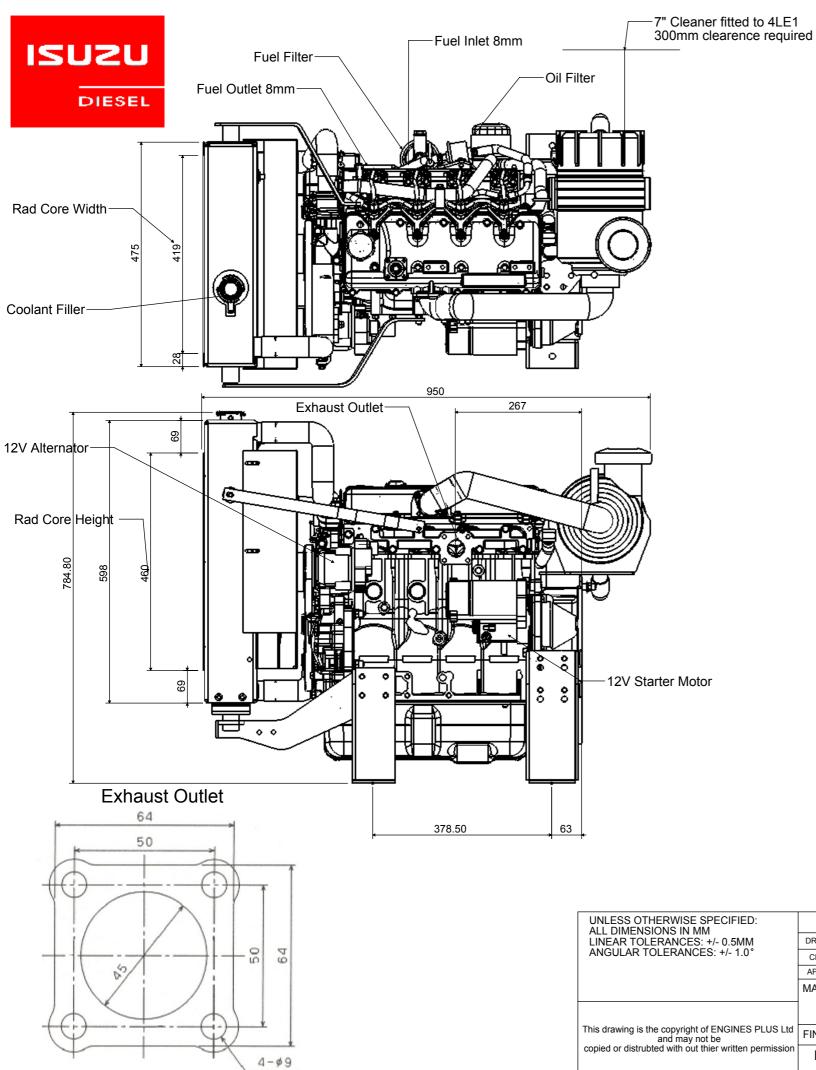

| UNLESS OTHERWISE SPECIFIED:<br>ALL DIMENSIONS IN MM<br>LINEAR TOLERANCES: +/- 0.5MM<br>ANGULAR TOLERANCES: +/- 1.0°           |              | NAME        | DATE        | Drawing | REV: SEE TABLE     |     |
|-------------------------------------------------------------------------------------------------------------------------------|--------------|-------------|-------------|---------|--------------------|-----|
|                                                                                                                               | DRAWN        | Ryan Housam | 04/08/2016  | A -     | $\wedge$ $\square$ | ]   |
|                                                                                                                               | CHK'D        |             |             |         | +(+)+(-+)          |     |
|                                                                                                                               | APPV'D       |             |             |         | $\psi \neg$        |     |
|                                                                                                                               | MATERIAL:    |             |             |         |                    | P/  |
|                                                                                                                               | +            | N/A         |             |         |                    |     |
| This drawing is the copyright of ENGINES PLUS Ltd<br>and may not be<br>copied or distrubted with out thier written permission |              |             |             |         |                    |     |
|                                                                                                                               | FINISH:      |             |             |         |                    | ТІТ |
|                                                                                                                               | DO NOT SCALE |             | SHEET SIZE: |         | SCALE: 1:1         |     |
|                                                                                                                               | D            | RAWING      | A3          |         | SHEET: 1 OF 1      | 7   |

-12V Fuel Feed Pump

## **ENGINES PLUS Ltd**

ART NO:

## NIZ4LE1XNPP02GA

TLE: Isuzu NIZ4LE1XNPP02GA Variable Speed Power Pack