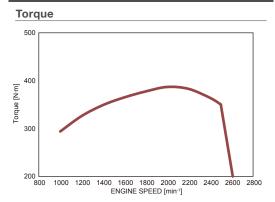

## Engine data for general power specifications

| Specifications           |        |                                         |                      |
|--------------------------|--------|-----------------------------------------|----------------------|
| Engine Model             |        | 4BG1T                                   |                      |
| Engine Characteristics   |        | 4-Cycle, Water-Cooled, Vertical In-Line |                      |
| Valvetrain Configuration |        | Over Head Valve                         |                      |
| Type of Aspiration       |        | Turbocharged                            |                      |
| Type of Injection        |        | Direct                                  |                      |
| No. of Cylinders         |        | 4                                       |                      |
| Bore x Stroke            |        | 105 x 125 mm                            | 4.13 × 4.92 in       |
| Displacement             |        | 4.329 liters                            | 264 cu.in            |
| Overall Dimensions       | Length | 935 mm                                  | 36.81 in             |
|                          | Width  | 666 mm                                  | 26.22 in             |
|                          | Height | 930 mm                                  | 36.61 in             |
| Dry Weight               |        | 360 kg                                  | 793 lb               |
| Rated Output             |        | 91.7 / 2500 kW/min <sup>-1</sup>        | 123 / 2500 HP/rpm    |
| Max. Torque              |        | 387 / 2000 N·m/min <sup>-1</sup>        | 285 / 2000 lb·ft/rpm |

#### Performance Curve

#### **Fuel Consumption**

<sup>\*</sup> Performance curves shown are representative.