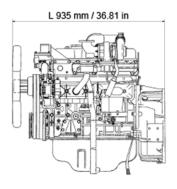

## Engine data for general power specifications

| Specifications           |        |                                         |                      |
|--------------------------|--------|-----------------------------------------|----------------------|
| Engine Model             |        | 4BG1T                                   |                      |
| Engine Characteristics   |        | 4-Cycle, Water-Cooled, Vertical In-Line |                      |
| Valvetrain Configuration |        | Over Head Valve                         |                      |
| Type of Aspiration       |        | Turbocharged                            |                      |
| Type of Injection        |        | Direct                                  |                      |
| No. of Cylinders         |        | 4                                       |                      |
| Bore x Stroke            |        | 105 x 125 mm                            | 4.13 × 4.92 in       |
| Displacement             |        | 4.329 liters                            | 264 cu.in            |
| Overall Dimensions       | Length | 935 mm                                  | 36.81 in             |
|                          | Width  | 666 mm                                  | 26.22 in             |
|                          | Height | 930 mm                                  | 36.61 in             |
| Dry Weight               |        | 360 kg                                  | 793 lb               |
| Rated Output             |        | 91.7 / 2500 kW/min <sup>-1</sup>        | 123 / 2500 HP/rpm    |
| Max. Torque              |        | 387 / 2000 N·m/min <sup>-1</sup>        | 285 / 2000 lb·ft/rpm |