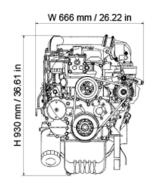

## Engine data for general power specifications

| Specifications           |        |                                         |                      |
|--------------------------|--------|-----------------------------------------|----------------------|
| Engine Model             |        | 4BG1T                                   |                      |
| Engine Characteristics   |        | 4-Cycle, Water-Cooled, Vertical In-Line |                      |
| Valvetrain Configuration |        | Over Head Valve                         |                      |
| Type of Aspiration       |        | Turbocharged                            |                      |
| Type of Injection        |        | Direct                                  |                      |
| No. of Cylinders         |        | 4                                       |                      |
| Bore x Stroke            |        | 105 x 125 mm                            | 4.13 × 4.92 in       |
| Displacement             |        | 4.329 liters                            | 264 cu.in            |
| Overall Dimensions       | Length | 935 mm                                  | 36.81 in             |
|                          | Width  | 666 mm                                  | 26.22 in             |
|                          | Height | 930 mm                                  | 36.61 in             |
| Dry Weight               |        | 360 kg                                  | 793 lb               |
| Rated Output             |        | 91.7 / 2500 kW/min <sup>-1</sup>        | 123 / 2500 HP/rpm    |
| Max. Torque              |        | 387 / 2000 N·m/min <sup>-1</sup>        | 285 / 2000 lb·ft/rpm |