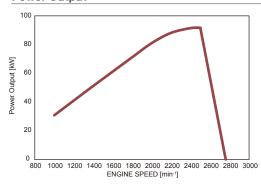

## Engine data for general power specifications

| Specifications           |        |                                         |                      |
|--------------------------|--------|-----------------------------------------|----------------------|
| Engine Model             |        | 4BG1T                                   |                      |
| Engine Characteristics   |        | 4-Cycle, Water-Cooled, Vertical In-Line |                      |
| Valvetrain Configuration |        | Over Head Valve                         |                      |
| Type of Aspiration       |        | Turbocharged                            |                      |
| Type of Injection        |        | Direct                                  |                      |
| No. of Cylinders         |        | 4                                       |                      |
| Bore x Stroke            |        | 105 x 125 mm                            | 4.13 × 4.92 in       |
| Displacement             |        | 4.329 liters                            | 264 cu.in            |
| Overall Dimensions       | Length | 935 mm                                  | 36.81 in             |
|                          | Width  | 666 mm                                  | 26.22 in             |
|                          | Height | 930 mm                                  | 36.61 in             |
| Dry Weight               |        | 360 kg                                  | 793 lb               |
| Rated Output             |        | 91.7 / 2500 kW/min <sup>-1</sup>        | 123 / 2500 HP/rpm    |
| Max. Torque              |        | 387 / 2000 N·m/min <sup>-1</sup>        | 285 / 2000 lb·ft/rpm |

#### Performance Curve

#### **Power Output**