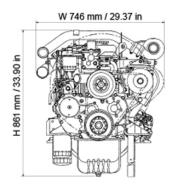

No. of Cylinders 4 Bore x Stroke 105 x 125 mm 4.13 x 4.92 in 4.329 liters 264 cu.in Displacement 909 mm 35.79 in Length **Overall Dimensions** 746 mm 29.37 in Width Height 861 mm 33.9 in Dry Weight 370 kg 815 lb