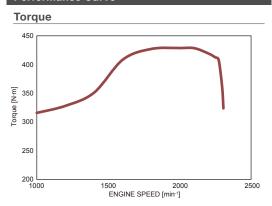

96.4 / 2200 kW/min<sup>-1</sup>

431 / 1800 N·m/min<sup>-1</sup>

<sup>\*</sup> The data on this data sheet are for information purposes only and are not binding values.

129 / 2200 HP/rpm

318 / 1800 lb·ft/rpm

#### Performance Curve