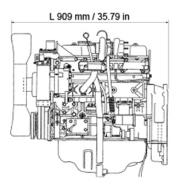

No. of Cylinders 4 Bore x Stroke 105 x 125 mm 4.13 x 4.92 in 4.329 liters 264 cu.in Displacement 909 mm 35.79 in Length **Overall Dimensions** 746 mm 29.37 in Width Height 861 mm 33.9 in Dry Weight 370 kg 815 lb