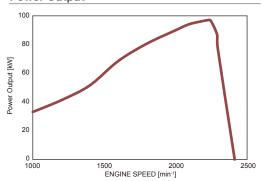

#### Performance Curve

#### **Power Output**

#### **Fuel Consumption**

\* Performance curves shown are representative.