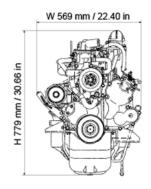

#### Engine data for general power specifications

| Specifications           |        |                                         |                      |
|--------------------------|--------|-----------------------------------------|----------------------|
| Engine Model             |        | 4JG1                                    |                      |
| Engine Characteristics   |        | 4-Cycle, Water-Cooled, Vertical In-Line |                      |
| Valvetrain Configuration |        | Over Head Valve                         |                      |
| Type of Aspiration       |        | Naturally Aspirated                     |                      |
| Type of Injection        |        | Direct                                  |                      |
| No. of Cylinders         |        | 4                                       |                      |
| Bore x Stroke            |        | 95.4 x 107 mm                           | 3.75 × 4.21 in       |
| Displacement             |        | 3.059 liters                            | 186 cu.in            |
| Overall Dimensions       | Length | 812 mm                                  | 31.96 in             |
|                          | Width  | 569 mm                                  | 22.40 in             |
|                          | Height | 779 mm                                  | 30.66 in             |
| Dry Weight               |        | 244 kg                                  | 538 lb               |
| Rated Output             |        | 46.3 / 2600 kW/min <sup>-1</sup>        | 62.1 / 2600 HP/rpm   |
| Max. Torque              |        | 195 / 1800 N·m/min <sup>-1</sup>        | 143 / 1800 lb·ft/rpm |

<sup>\*</sup> The data on this data sheet are for information purposes only and are not binding values.

<sup>\*</sup> Appearance diagrams shown may not reflect actual engine configuration.