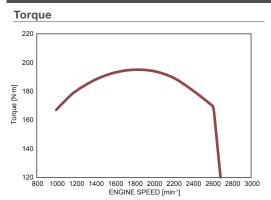

#### Engine data for general power specifications

| Specifications           |        |                                         |                      |
|--------------------------|--------|-----------------------------------------|----------------------|
| Engine Model             |        | 4JG1                                    |                      |
| Engine Characteristics   |        | 4-Cycle, Water-Cooled, Vertical In-Line |                      |
| Valvetrain Configuration |        | Over Head Valve                         |                      |
| Type of Aspiration       |        | Naturally Aspirated                     |                      |
| Type of Injection        |        | Direct                                  |                      |
| No. of Cylinders         |        | 4                                       |                      |
| Bore x Stroke            |        | 95.4 x 107 mm                           | 3.75 × 4.21 in       |
| Displacement             |        | 3.059 liters                            | 186 cu.in            |
| Overall Dimensions       | Length | 812 mm                                  | 31.96 in             |
|                          | Width  | 569 mm                                  | 22.40 in             |
|                          | Height | 779 mm                                  | 30.66 in             |
| Dry Weight               |        | 244 kg                                  | 538 lb               |
| Rated Output             |        | 46.3 / 2600 kW/min <sup>-1</sup>        | 62.1 / 2600 HP/rpm   |
| Max. Torque              |        | 195 / 1800 N·m/min <sup>-1</sup>        | 143 / 1800 lb·ft/rpm |

#### Performance Curve

#### **Fuel Consumption**

<sup>\*</sup> Performance curves shown are representative.

<sup>\*</sup> Final dimensions are dependent on selected options.