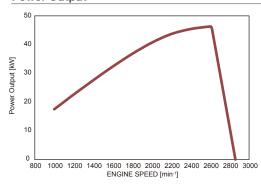

| 31.96 in             |
|                          | Width  | 569 mm                                  | 22.40 in             |
|                          | Height | 779 mm                                  | 30.66 in             |
| Dry Weight               |        | 244 kg                                  | 538 lb               |
| Rated Output             |        | 46.3 / 2600 kW/min <sup>-1</sup>        | 62.1 / 2600 HP/rpm   |
| Max. Torque              |        | 195 / 1800 N·m/min <sup>-1</sup>        | 143 / 1800 lb·ft/rpm |

<sup>\*</sup> The data on this data sheet are for information purposes only and are not binding values.





<sup>\*</sup> Appearance diagrams shown may not reflect actual engine configuration.

#### Performance Curve



#### **Power Output**



#### **Fuel Consumption**



<sup>\*</sup> Performance curves shown are representative.



<sup>\*</sup> Final dimensions are dependent on selected options.