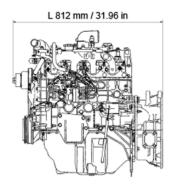

#### Engine data for general power specifications

| Specifications           |        |                                         |                      |
|--------------------------|--------|-----------------------------------------|----------------------|
| Engine Model             |        | 4JG1                                    |                      |
| Engine Characteristics   |        | 4-Cycle, Water-Cooled, Vertical In-Line |                      |
| Valvetrain Configuration |        | Over Head Valve                         |                      |
| Type of Aspiration       |        | Naturally Aspirated                     |                      |
| Type of Injection        |        | Direct                                  |                      |
| No. of Cylinders         |        | 4                                       |                      |
| Bore x Stroke            |        | 95.4 x 107 mm                           | 3.75 × 4.21 in       |
| Displacement             |        | 3.059 liters                            | 186 cu.in            |
| Overall Dimensions       | Length | 812 mm                                  | 31.96 in             |
|                          | Width  | 569 mm                                  | 22.40 in             |
|                          | Height | 779 mm                                  | 30.66 in             |
| Dry Weight               |        | 244 kg                                  | 538 lb               |
| Rated Output             |        | 46.3 / 2600 kW/min <sup>-1</sup>        | 62.1 / 2600 HP/rpm   |
| Max. Torque              |        | 195 / 1800 N·m/min <sup>-1</sup>        | 143 / 1800 lb·ft/rpm |

<sup>\*</sup> The data on this data sheet are for information purposes only and are not binding values.

<sup>\*</sup> Appearance diagrams shown may not reflect actual engine configuration.