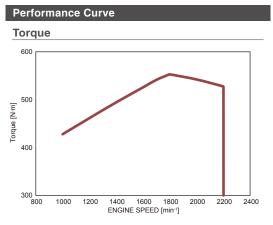

#### Engine data for general power specifications

| Specifications           |        |                                         |                      |
|--------------------------|--------|-----------------------------------------|----------------------|
| Engine Model             |        | 6BG1T                                   |                      |
| Engine Characteristics   |        | 4-Cycle, Water-Cooled, Vertical In-Line |                      |
| Valvetrain Configuration |        | Over Head Valve                         |                      |
| Type of Aspiration       |        | Turbocharged                            |                      |
| Type of Injection        |        | Direct                                  |                      |
| No. of Cylinders         |        | 6                                       |                      |
| Bore x Stroke            |        | 105 x 125 mm                            | 4.13 × 4.92 in       |
| Displacement             |        | 6.494 liters                            | 396 cu.in            |
| Overall Dimensions       | Length | 1201 mm                                 | 47.28 in             |
|                          | Width  | 694 mm                                  | 27.32 in             |
|                          | Height | 949 mm                                  | 37.36 in             |
| Dry Weight               |        | 466 kg                                  | 1027 lb              |
| Rated Output             |        | 121.6 / 2200 kW/min <sup>-1</sup>       | 163 / 2200 HP/rpm    |
| Max. Torque              |        | 553.6 / 1800 N∙m/min⁻¹                  | 407 / 1800 lb•ft/rpm |