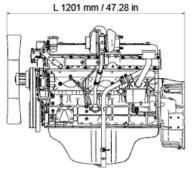

#### Engine data for general power specifications

| Specifications           |        |                                         |                      |
|--------------------------|--------|-----------------------------------------|----------------------|
| Engine Model             |        | 6BG1T                                   |                      |
| Engine Characteristics   |        | 4-Cycle, Water-Cooled, Vertical In-Line |                      |
| Valvetrain Configuration |        | Over Head Valve                         |                      |
| Type of Aspiration       |        | Turbocharged                            |                      |
| Type of Injection        |        | Direct                                  |                      |
| No. of Cylinders         |        | 6                                       |                      |
| Bore x Stroke            |        | 105 x 125 mm                            | 4.13 × 4.92 in       |
| Displacement             |        | 6.494 liters                            | 396 cu.in            |
| Overall Dimensions       | Length | 1201 mm                                 | 47.28 in             |
|                          | Width  | 694 mm                                  | 27.32 in             |
|                          | Height | 949 mm                                  | 37.36 in             |
| Dry Weight               |        | 466 kg                                  | 1027 lb              |
| Rated Output             |        | 121.6 / 2200 kW/min <sup>-1</sup>       | 163 / 2200 HP/rpm    |
| Max. Torque              |        | 553.6 / 1800 N∙m/min⁻¹                  | 407 / 1800 lb•ft/rpm |

\* The data on this data sheet are for information purposes only and are not binding values.

\* Appearance diagrams shown may not reflect actual engine configuration. \* Final dimensions are dependent on selected options.