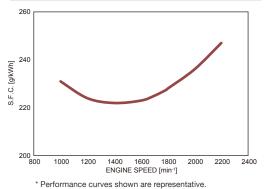

| 37.36 in             |
| Dry Weight               |        | 466 kg                                  | 1027 lb              |
| Rated Output             |        | 121.6 / 2200 kW/min <sup>-1</sup>       | 163 / 2200 HP/rpm    |
| Max. Torque              |        | 553.6 / 1800 N∙m/min⁻¹                  | 407 / 1800 lb•ft/rpm |

\* The data on this data sheet are for information purposes only and are not binding values.





\* Appearance diagrams shown may not reflect actual engine configuration. \* Final dimensions are dependent on selected options.

# 

#### **Engines Plus Ltd**

Unit F The Aquarius Centre, Edison Close, Waterwells Business Park, Quedgeley, Glos, GL2 2FN Tel: + 44 1452 729707. E-mail: sales@enginesplus.co.uk







#### **Fuel Consumption**