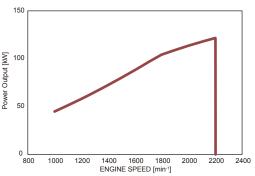

#### Engine data for general power specifications

| Specifications           |        |                                         |                      |
|--------------------------|--------|-----------------------------------------|----------------------|
| Engine Model             |        | 6BG1T                                   |                      |
| Engine Characteristics   |        | 4-Cycle, Water-Cooled, Vertical In-Line |                      |
| Valvetrain Configuration |        | Over Head Valve                         |                      |
| Type of Aspiration       |        | Turbocharged                            |                      |
| Type of Injection        |        | Direct                                  |                      |
| No. of Cylinders         |        | 6                                       |                      |
| Bore x Stroke            |        | 105 x 125 mm                            | 4.13 × 4.92 in       |
| Displacement             |        | 6.494 liters                            | 396 cu.in            |
| Overall Dimensions       | Length | 1201 mm                                 | 47.28 in             |
|                          | Width  | 694 mm                                  | 27.32 in             |
|                          | Height | 949 mm                                  | 37.36 in             |
| Dry Weight               |        | 466 kg                                  | 1027 lb              |
| Rated Output             |        | 121.6 / 2200 kW/min <sup>-1</sup>       | 163 / 2200 HP/rpm    |
| Max. Torque              |        | 553.6 / 1800 N∙m/min⁻¹                  | 407 / 1800 lb•ft/rpm |