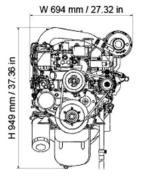

#### Engine data for general power specifications

| Specifications           |        |                                         |                      |
|--------------------------|--------|-----------------------------------------|----------------------|
| Engine Model             |        | 6BG1T                                   |                      |
| Engine Characteristics   |        | 4-Cycle, Water-Cooled, Vertical In-Line |                      |
| Valvetrain Configuration |        | Over Head Valve                         |                      |
| Type of Aspiration       |        | Turbocharged                            |                      |
| Type of Injection        |        | Direct                                  |                      |
| No. of Cylinders         |        | 6                                       |                      |
| Bore x Stroke            |        | 105 x 125 mm                            | 4.13 × 4.92 in       |
| Displacement             |        | 6.494 liters                            | 396 cu.in            |
| Overall Dimensions       | Length | 1201 mm                                 | 47.28 in             |
|                          | Width  | 694 mm                                  | 27.32 in             |
|                          | Height | 949 mm                                  | 37.36 in             |
| Dry Weight               |        | 466 kg                                  | 1027 lb              |
| Rated Output             |        | 121.6 / 2200 kW/min <sup>-1</sup>       | 163 / 2200 HP/rpm    |
| Max. Torque              |        | 553.6 / 1800 N∙m/min⁻¹                  | 407 / 1800 lb•ft/rpm |

\* The data on this data sheet are for information purposes only and are not binding values.

\* Appearance diagrams shown may not reflect actual engine configuration. \* Final dimensions are dependent on selected options.