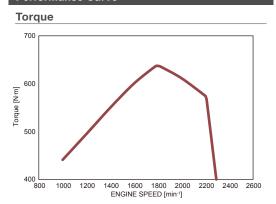

### Performance Curve

### Specifications

| Engine Model             |        | 6BG1TC                                  |                      |
|--------------------------|--------|-----------------------------------------|----------------------|
| Engine Characteristics   |        | 4-Cycle, Water-Cooled, Vertical In-Line |                      |
| Valvetrain Configuration |        | Over Head Valve                         |                      |
| Type of Aspiration       |        | Turbocharged and Charge Air Cooled      |                      |
| Type of Injection        |        | Direct                                  |                      |
| No. of Cylinders         |        | 6                                       |                      |
| Bore x Stroke            |        | 105 x 125 mm                            | 4.13 × 4.92 in       |
| Displacement             |        | 6.494 liters                            | 396 cu.in            |
| Overall Dimensions       | Length | 1201 mm                                 | 47.28 in             |
|                          | Width  | 722 mm                                  | 28.42 in             |
|                          | Height | 971 mm                                  | 38.22 in             |
| Dry Weight               |        | 463 kg                                  | 1021 lb              |
| Rated Output             |        | 132.3 / 2200 kW/min <sup>-1</sup>       | 177 / 2200 HP/rpm    |
| Max. Torque              |        | 637 / 1800 N·m/min <sup>-1</sup>        | 469 / 1800 lb·ft/rpm |