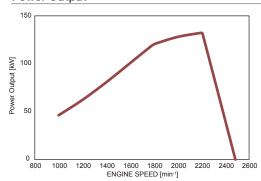

#### **Power Output**

### Specifications

| Engine Model             |        | 6BG1TC                                  |                      |
|--------------------------|--------|-----------------------------------------|----------------------|
| Engine Characteristics   |        | 4-Cycle, Water-Cooled, Vertical In-Line |                      |
| Valvetrain Configuration |        | Over Head Valve                         |                      |
| Type of Aspiration       |        | Turbocharged and Charge Air Cooled      |                      |
| Type of Injection        |        | Direct                                  |                      |
| No. of Cylinders         |        | 6                                       |                      |
| Bore x Stroke            |        | 105 x 125 mm                            | 4.13 × 4.92 in       |
| Displacement             |        | 6.494 liters                            | 396 cu.in            |
| Overall Dimensions       | Length | 1201 mm                                 | 47.28 in             |
|                          | Width  | 722 mm                                  | 28.42 in             |
|                          | Height | 971 mm                                  | 38.22 in             |
| Dry Weight               |        | 463 kg                                  | 1021 lb              |
| Rated Output             |        | 132.3 / 2200 kW/min <sup>-1</sup>       | 177 / 2200 HP/rpm    |
| Max. Torque              |        | 637 / 1800 N·m/min <sup>-1</sup>        | 469 / 1800 lb·ft/rpm |