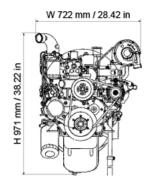

### Specifications

| Engine Model             |        | 6BG1TC                                  |                      |
|--------------------------|--------|-----------------------------------------|----------------------|
| Engine Characteristics   |        | 4-Cycle, Water-Cooled, Vertical In-Line |                      |
| Valvetrain Configuration |        | Over Head Valve                         |                      |
| Type of Aspiration       |        | Turbocharged and Charge Air Cooled      |                      |
| Type of Injection        |        | Direct                                  |                      |
| No. of Cylinders         |        | 6                                       |                      |
| Bore x Stroke            |        | 105 x 125 mm                            | 4.13 × 4.92 in       |
| Displacement             |        | 6.494 liters                            | 396 cu.in            |
| Overall Dimensions       | Length | 1201 mm                                 | 47.28 in             |
|                          | Width  | 722 mm                                  | 28.42 in             |
|                          | Height | 971 mm                                  | 38.22 in             |
| Dry Weight               |        | 463 kg                                  | 1021 lb              |
| Rated Output             |        | 132.3 / 2200 kW/min <sup>-1</sup>       | 177 / 2200 HP/rpm    |
| Max. Torque              |        | 637 / 1800 N·m/min <sup>-1</sup>        | 469 / 1800 lb·ft/rpm |

<sup>\*</sup> The data on this data sheet are for information purposes only and are not binding values.

<sup>\*</sup> Appearance diagrams shown may not reflect actual engine configuration.