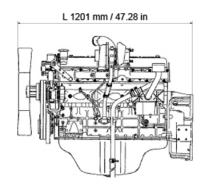

### Specifications

| Engine Model             |        | 6BG1TC                                  |                      |
|--------------------------|--------|-----------------------------------------|----------------------|
| Engine Characteristics   |        | 4-Cycle, Water-Cooled, Vertical In-Line |                      |
| Valvetrain Configuration |        | Over Head Valve                         |                      |
| Type of Aspiration       |        | Turbocharged and Charge Air Cooled      |                      |
| Type of Injection        |        | Direct                                  |                      |
| No. of Cylinders         |        | 6                                       |                      |
| Bore x Stroke            |        | 105 x 125 mm                            | 4.13 × 4.92 in       |
| Displacement             |        | 6.494 liters                            | 396 cu.in            |
| Overall Dimensions       | Length | 1201 mm                                 | 47.28 in             |
|                          | Width  | 722 mm                                  | 28.42 in             |
|                          | Height | 971 mm                                  | 38.22 in             |
| Dry Weight               |        | 463 kg                                  | 1021 lb              |
| Rated Output             |        | 132.3 / 2200 kW/min <sup>-1</sup>       | 177 / 2200 HP/rpm    |
| Max. Torque              |        | 637 / 1800 N·m/min <sup>-1</sup>        | 469 / 1800 lb·ft/rpm |

<sup>\*</sup> The data on this data sheet are for information purposes only and are not binding values.

<sup>\*</sup> Appearance diagrams shown may not reflect actual engine configuration.