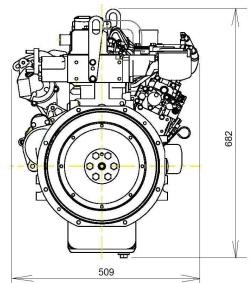

## The Strength to Work Harder.

| Model                    |       | 3CE1                                     |
|--------------------------|-------|------------------------------------------|
| Emission Regulation      | EU    | Stage 3a                                 |
|                          | USA   | Interim Tier 4                           |
| Туре                     |       | Vertical 4-Cycle<br>Liquid Cooled Diesel |
| Number of Cylinders      |       | 3                                        |
| Bore                     | mm    | 88                                       |
| Stroke                   | mm    | 90                                       |
| Displacement             | L     | 1.642                                    |
| Combustion System        |       | Direct                                   |
| Intake System            |       | Naturally<br>Aspirated                   |
| Maximum Speed            | rpm   | 3000                                     |
| Gross Rating             | kW    | 28.2                                     |
|                          | Bhp   | 37.8                                     |
| Continuous Rating        | kW    | 24.9                                     |
|                          | Bhp   | 33.4                                     |
| Generating Set Rating    | kW    | 14                                       |
|                          | Speed | 1500r/min                                |
| Oil Pan Capacity         |       | 6.7 Litres                               |
| Starter Capacity         |       | 12v-1.7 kW                               |
| Alternator Capacity      |       | 12v-40 Amps                              |
| Dry Weight (engine only) |       | 165 ka                                   |