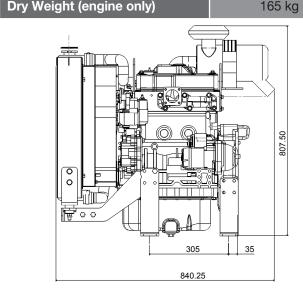

## The Strength to Work Harder.

| Model                    |       | 3CE1                                     |
|--------------------------|-------|------------------------------------------|
| Emission Regulation      | EU    | Stage 3a                                 |
|                          | USA   | Interim Tier 4                           |
| Туре                     |       | Vertical 4-Cycle<br>Liquid Cooled Diesel |
| Number of Cylinders      |       | 3                                        |
| Bore                     | mm    | 88                                       |
| Stroke                   | mm    | 90                                       |
| Displacement             | L     | 1.642                                    |
| Combustion System        |       | Direct                                   |
| Intake System            |       | Naturally<br>Aspirated                   |
| Maximum Speed            | rpm   | 3000                                     |
| Gross Rating             | kW    | 28.2                                     |
|                          | Bhp   | 37.8                                     |
| Continuous Rating        | kW    | 24.9                                     |
|                          | Bhp   | 33.4                                     |
| Generating Set Rating    | kW    | 14                                       |
|                          | Speed | 1500r/min                                |
| Oil Pan Capacity         |       | 6.7 Litres                               |
| Starter Capacity         |       | 12v-1.7 kW                               |
| Alternator Capacity      |       | 12v-40 Amps                              |
| Dry Weight (engine only) |       | 165 ka                                   |