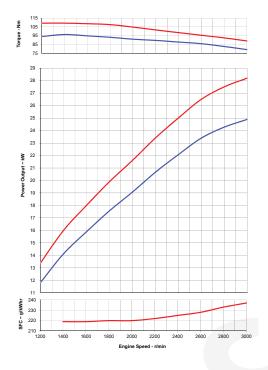

Dependable Power

**3CE1 -** 28.2 kW @ 3000 r/min) **3CE1 -** 14.0 kW @1500 r/min

## The Strength to Work Harder.

| Model                    |       | 3CE1                                     |
|--------------------------|-------|------------------------------------------|
| Emission Regulation      | EU    | Stage 3a                                 |
|                          | USA   | Interim Tier 4                           |
| Туре                     |       | Vertical 4-Cycle<br>Liquid Cooled Diesel |
| Number of Cylinders      |       | 3                                        |
| Bore                     | mm    | 88                                       |
| Stroke                   | mm    | 90                                       |
| Displacement             | L     | 1.642                                    |
| Combustion System        |       | Direct                                   |
| Intake System            |       | Naturally<br>Aspirated                   |
| Maximum Speed            | rpm   | 3000                                     |
| Gross Rating             | kW    | 28.2                                     |
|                          | Bhp   | 37.8                                     |
| Continuous Rating        | kW    | 24.9                                     |
|                          | Bhp   | 33.4                                     |
| Generating Set Rating    | kW    | 14                                       |
|                          | Speed | 1500r/min                                |
| Oil Pan Capacity         |       | 6.7 Litres                               |
| Starter Capacity         |       | 12v-1.7 kW                               |
| Alternator Capacity      |       | 12v-40 Amps                              |
| Dry Weight (engine only) |       | 165 ka                                   |