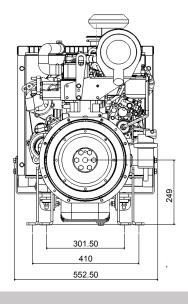

## The Strength to Work Harder.

| Model                    |       | 3CE1                                     |
|--------------------------|-------|------------------------------------------|
| Emission Regulation      | EU    | Stage 3a                                 |
|                          | USA   | Interim Tier 4                           |
| Туре                     |       | Vertical 4-Cycle<br>Liquid Cooled Diesel |
| Number of Cylinders      |       | 3                                        |
| Bore                     | mm    | 88                                       |
| Stroke                   | mm    | 90                                       |
| Displacement             | L     | 1.642                                    |
| Combustion System        |       | Direct                                   |
| Intake System            |       | Naturally<br>Aspirated                   |
| Maximum Speed            | rpm   | 3000                                     |
| Gross Rating             | kW    | 28.2                                     |
|                          | Bhp   | 37.8                                     |
| Continuous Rating        | kW    | 24.9                                     |
|                          | Bhp   | 33.4                                     |
| Generating Set Rating    | kW    | 14                                       |
|                          | Speed | 1500r/min                                |
| Oil Pan Capacity         |       | 6.7 Litres                               |
| Starter Capacity         |       | 12v-1.7 kW                               |
| Alternator Capacity      |       | 12v-40 Amps                              |
| Dry Weight (engine only) |       | 165 ka                                   |