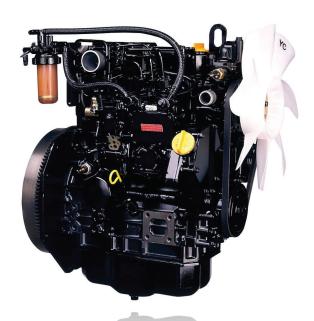

Dependable Power 3CH1 - 18.9 kW @ 3000 r/min)

(that goes to work)

Lightweight, compact, environmentally friendly, economical industrial diesel engine which is highly rated around the world.