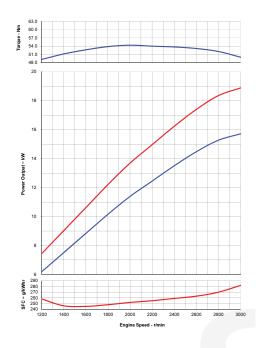

## The Strength to Work Harder.

| Model                    |     | 3CH1                                     |
|--------------------------|-----|------------------------------------------|
| Emission Regulation      | EU  | Stage 5                                  |
|                          | USA | Final Tier 4                             |
| Туре                     |     | Vertical 4-Cycle<br>Liquid Cooled Diesel |
| Number of Cylinders      |     | 3                                        |
| Bore                     | mm  | 80                                       |
| Stroke                   | mm  | 84                                       |
| Displacement             | L   | 1.267                                    |
| Combustion System        |     | InDirect                                 |
| Intake System            |     | Naturally<br>Aspirated                   |
| Maximum Speed            | rpm | 3000                                     |
| Gross Rating             | kW  | 18.9                                     |
|                          | Bhp | 25.3                                     |
| Continuous Rating        | kW  | 15.7                                     |
|                          | Bhp | 21.0                                     |
| Oil Pan Capacity         |     | 3.4 Litres                               |
| Starter Capacity         |     | 12v-1.1 kW                               |
| Alternator Capacity      |     | 12v-40 Amps                              |
| Dry Weight (engine only) |     | 148 kg                                   |