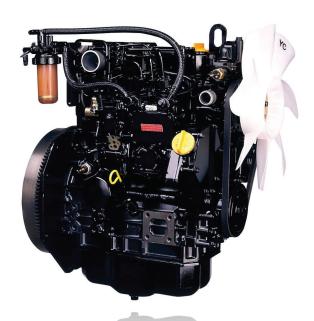

Dependable Power 3CJ1 - 15.1 kW @ 3000 r/min)

(that goes to work)

Lightweight, compact, environmentally friendly, economical industrial diesel engine which is highly rated around the world.

## Standard

- Water cooled indirect diesel engine
- 12v Starter and Alternator
- Electric fuel pump for ease of priming
- Glow Plug starting Aid
- 500 hour oil drain & service intervals

## **Available Options**

- Side or bottom drain oil pan
- SAE A Gear Case PTO
- Flywheel housings: SAE5 or flat plate
- Cooling packages
- Air cleaners
- Engine Control Panel and Wiring Harness
- Engine mounting
- Weather and sound-proofing enclosure