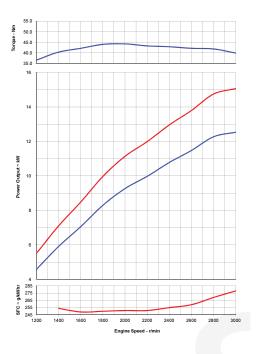

## The Strength to Work Harder.

| Model                    |     | 3CJ1                                     |
|--------------------------|-----|------------------------------------------|
| Emission Regulation      | EU  | Stage 5                                  |
|                          | USA | Final Tier 4                             |
| Туре                     |     | Vertical 4-Cycle<br>Liquid Cooled Diesel |
| Number of Cylinders      |     | 3                                        |
| Bore                     | mm  | 74                                       |
| Stroke                   | mm  | 77                                       |
| Displacement             | L   | 0.993                                    |
| Combustion System        |     | InDirect                                 |
| Intake System            |     | Naturally<br>Aspirated                   |
| Maximum Speed            | rpm | 3000                                     |
| Gross Rating             | kW  | 15.1                                     |
|                          | Bhp | 20.2                                     |
| Continuous Rating        | kW  | 12.5                                     |
|                          | Bhp | 16.8                                     |
| Oil Pan Capacity         |     | 3.4 Litres                               |
| Starter Capacity         |     | 12v-1.1 kW                               |
| Alternator Capacity      |     | 12v-40 Amps                              |
| Dry Weight (engine only) |     | 110 kg                                   |